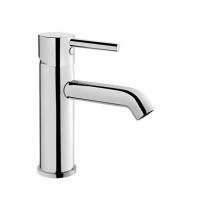

| Name                         | Minimax S Basin Mixer          |
|------------------------------|--------------------------------|
| Collection                   | Minimax S                      |
| Height (mm)                  | 167                            |
| Width (mm)                   | 44                             |
| Depth (mm)                   | 151                            |
| Brand                        | VitrA                          |
| Finish                       | Chrome                         |
| Guarantee                    | 10 year                        |
| Mounting type                | Countertop                     |
| Spout Length                 | 120                            |
| Recommended Minimum Pressure | Min:0.5-Max:10Recommended(1-5) |
| Spout Height                 | 82.000 MM                      |