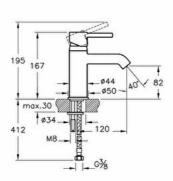

| Name                         | Minimax S Basin Mixer          |
|------------------------------|--------------------------------|
| Collection                   | Minimax S                      |
| Height (mm)                  | 167                            |
| Width (mm)                   | 44                             |
| Depth (mm)                   | 151                            |
| Brand                        | VitrA                          |
| Finish                       | Chrome                         |
| Guarantee                    | 10 year                        |
| Mounting type                | Countertop                     |
| Spout Length                 | 120                            |
| Recommended Minimum Pressure | Min:0.5-Max:10Recommended(1-5) |
| Spout Height                 | 82.000 MM                      |

## Description

Cartridge

Color

Water Label Class

All drawings contain the necessary measurements which are subject to standard tolerances.

 $For exact \ measurements, in \ particular \ for \ customized \ installation \ scenarios, it \ can \ only \ be \ taken \ from \ the \ finished \ ceramic \ product.$